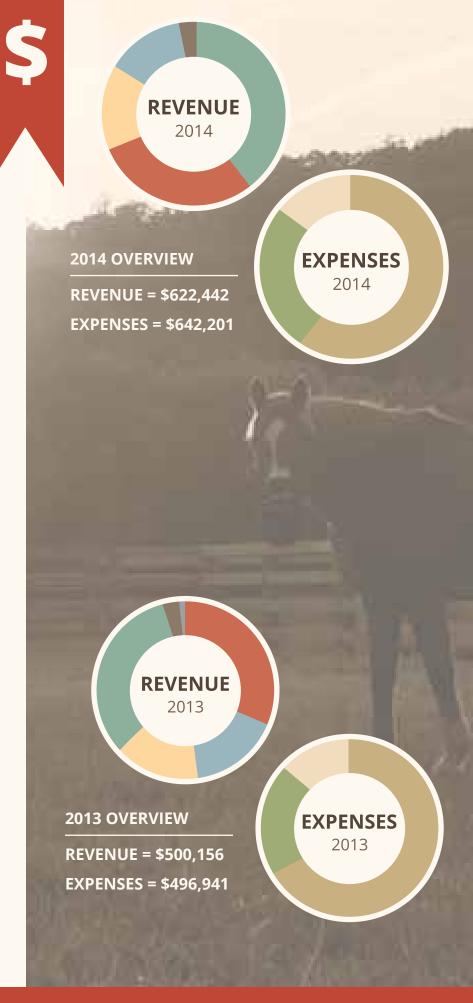

# FINANCIAL PROFILE SUMMARY

2014 REVENUE \$622,442

• DONATIONS 45%

• PROGRAMS 28%

• SPECIAL EVENTS 12%

• GRANTS 14%

• ENDOWMENT & OTHER 1%

| 2014 EXPENSES    | \$642,201 |
|------------------|-----------|
| • PROGRAM        | 60%       |
| • FUNDRAISING    | 24%       |
| • ADMINISTRATIVE | 16%       |

| 2013 REVENUE            | \$500,156 |
|-------------------------|-----------|
| • PROGRAMS - \$136,169  | 28%       |
| • GRANTS - \$100,797    | 20%       |
| • EVENTS - \$94,114     | 19%       |
| • DONATIONS - \$162,028 | 32%       |
| • ENDOWMENT - \$6,853   | 1%        |
| • OTHER - \$195         | 0.4%      |

| 2013 EXPENSES            | \$496,941 |
|--------------------------|-----------|
| • PROGRAM - \$332,582    | 67%       |
| • FUNDRAISING - \$87,654 | 18%       |
| • M & G - \$76,705       | 15%       |